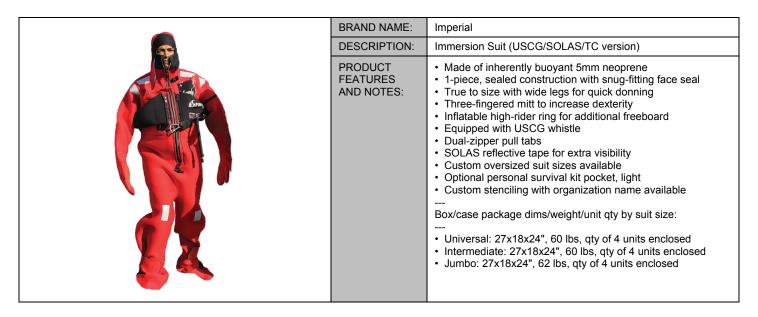

## IMMERSION SUITS TECHNICAL DATASHEET

| SPECIFICATIONS                                       |                       |                                              |                            |                                           |  |                                        |                  |                                                 |
|------------------------------------------------------|-----------------------|----------------------------------------------|----------------------------|-------------------------------------------|--|----------------------------------------|------------------|-------------------------------------------------|
| IMMERSION SUIT<br>SIZE                               | DIMENSIONS<br>(LxWxH) | UPC-A<br>BARCODE                             | UNIT<br>WEIGHT             | PRODUCT#                                  |  |                                        | WEARER<br>HEIGHT | APPROVAL#                                       |
| Adult Universal<br>Adult Intermediate<br>Adult Jumbo | 10x17x28"             | 812713012931<br>812713012948<br>812713012955 | 12 lbs<br>12 lbs<br>16 lbs | 80-1409-A-3<br>80-1409-O-3<br>80-1409-J-3 |  | 110-330 lbs<br>110-180 lbs<br>>220 lbs |                  | 160.171/208/0<br>160.171/210/0<br>160.171/209/0 |